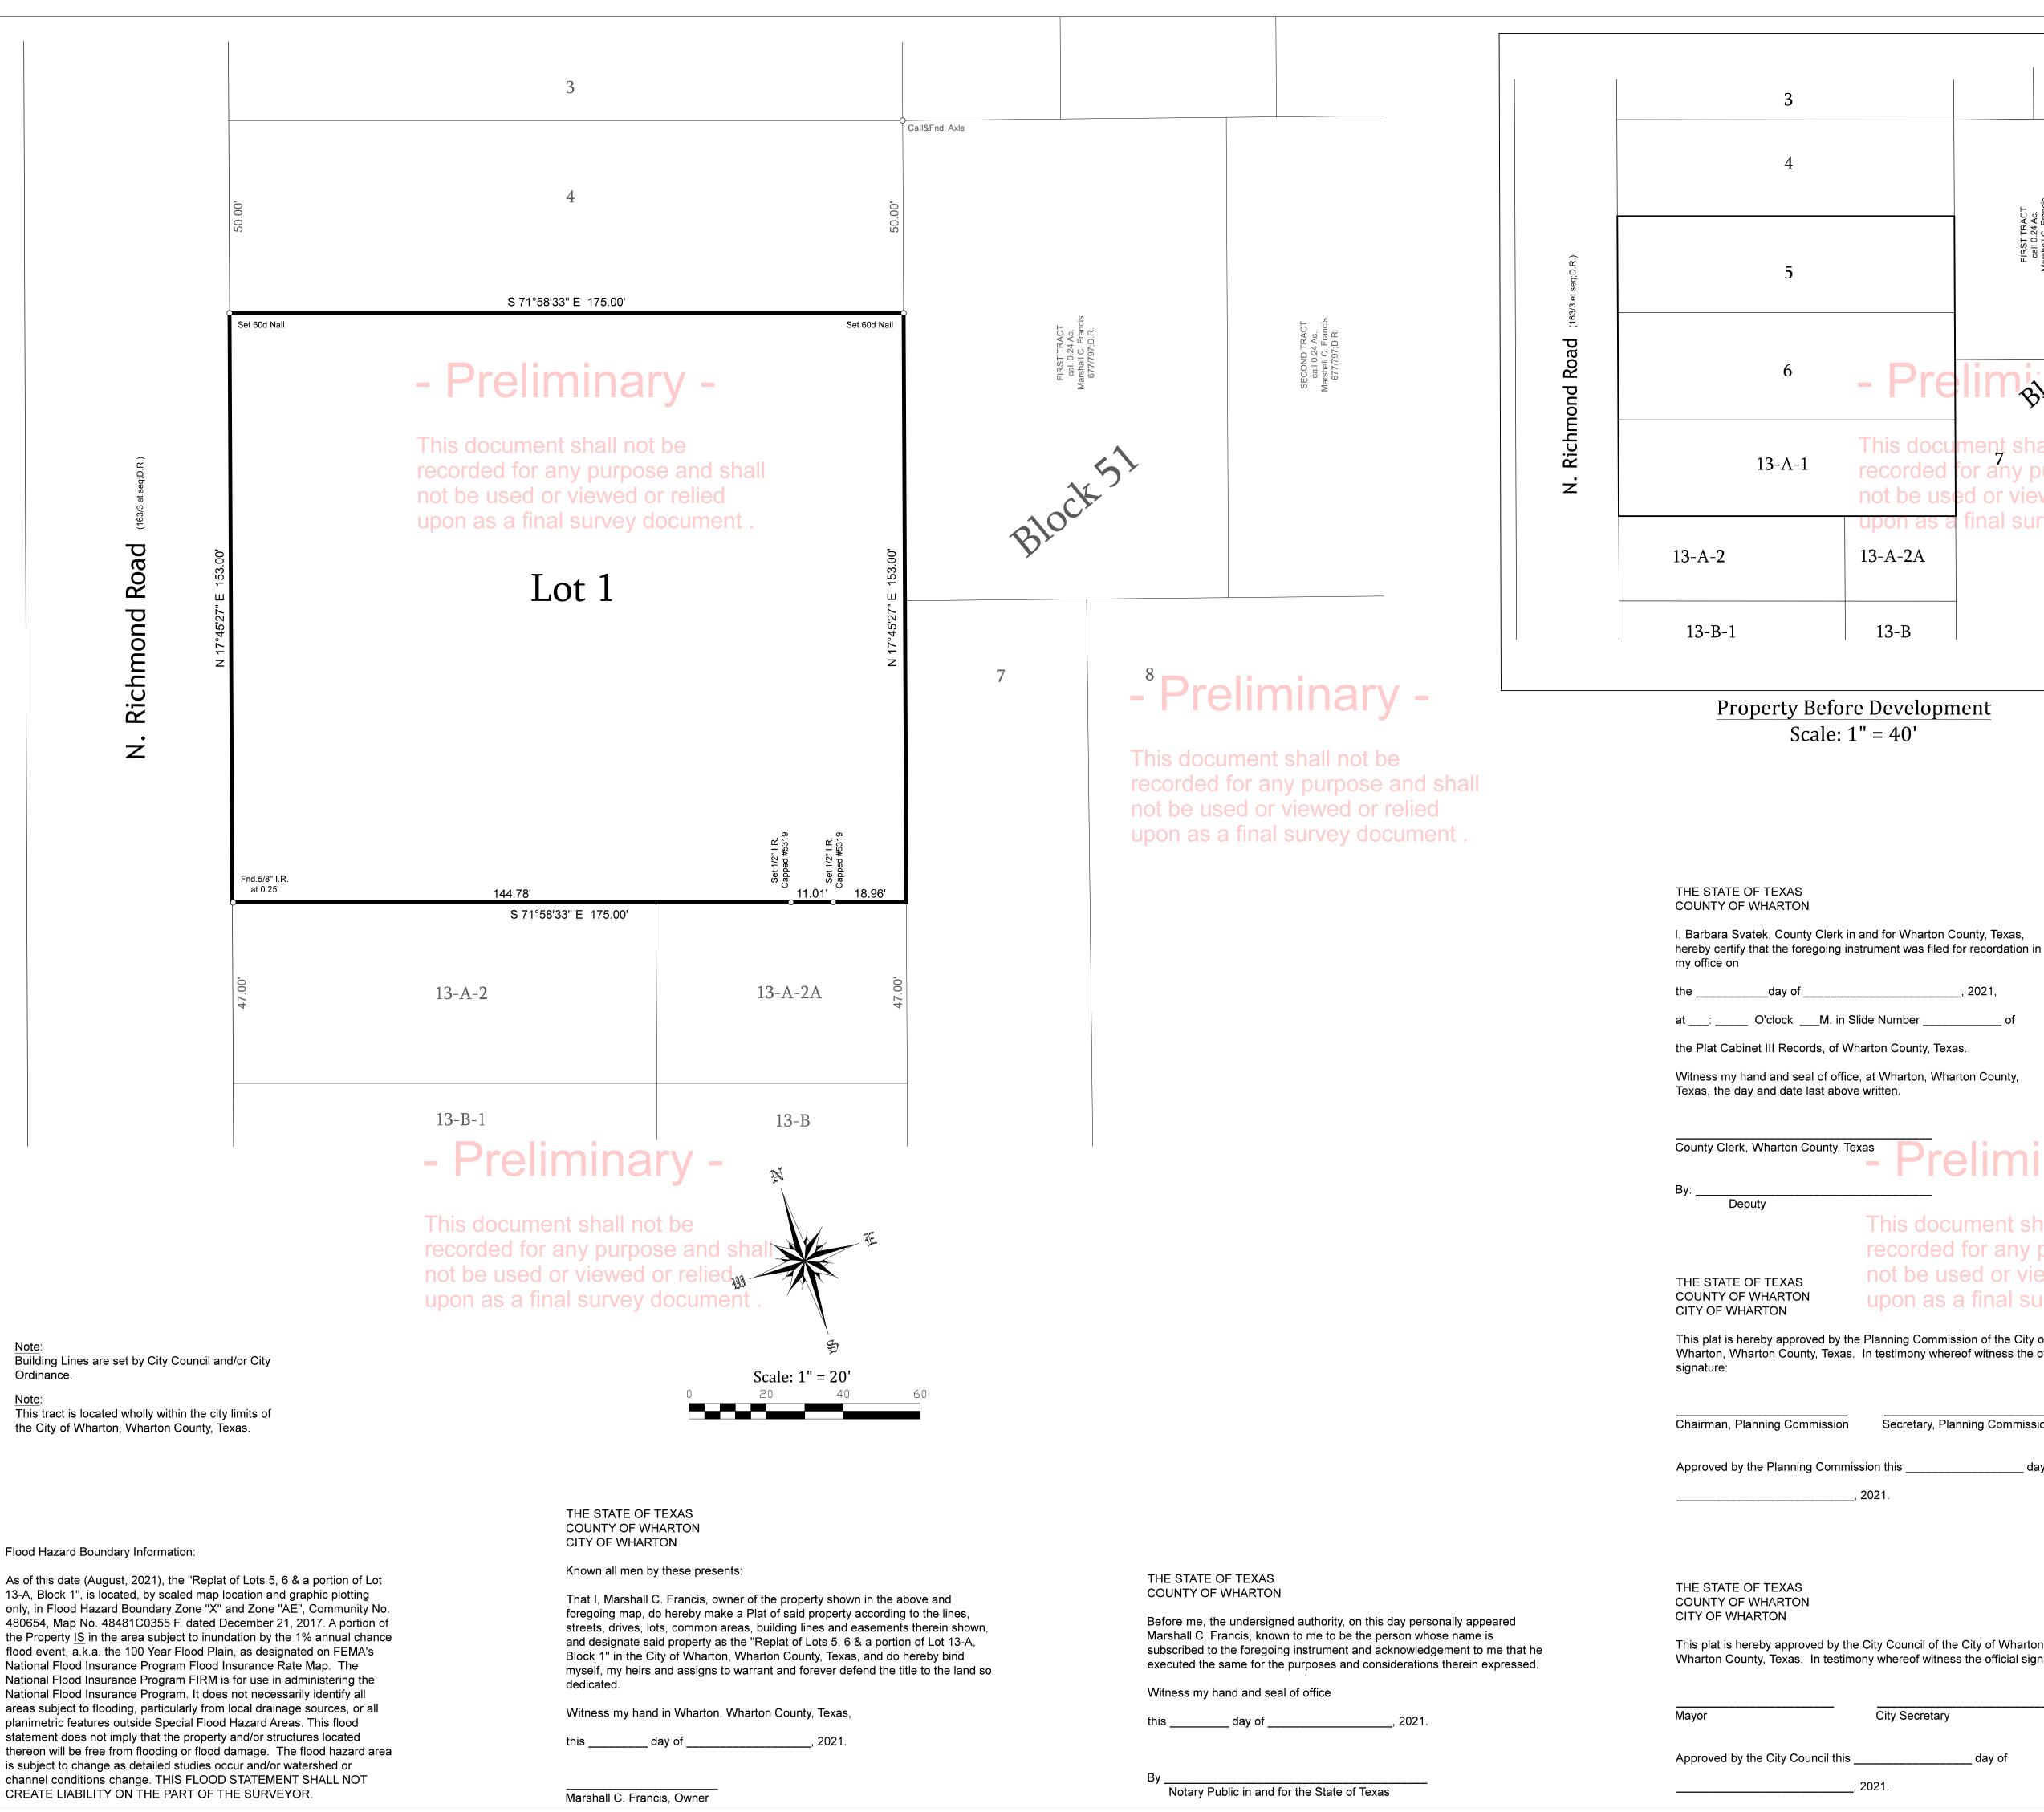

0 0.01 0.03 contributors, CC-BY-SA

Page 8 -

Wharton Central Appraisal District, BIS Consulting - www.bisc

**Property Before Development** Scale: 1" = 40'

> I, Robert W. Kolacny, am authorized under the laws of the State of Texas to practice the Profession of Land Surveying and hereby certify that the above plat is true and correct, was prepared from an actual survey of the property made under my supervision on the ground and that all boundary corners, angle points, points of curvature and other points of reference have been marked with iron monuments.

Vicinity Map No Scale

Dated: August 11, 2021

<u>Subject</u> <u>Tract</u>

∖ Spanish Camp

Robert W. Kolacny Registered Professional Land Surveyor No. 5319 Ph. (979) 532-8056

Mike C. Pena Memorial Hwy.

Caney

1301

Preliminary Plat

Replat of Lots 5, 6 & a portion of Lot 13-A, Block 51

City of Wharton, William Kincheloe League, Abstract No. 38, Wharton County, Texas

This document shall not be recorded for any purpose and shall not be used or viewed or relied