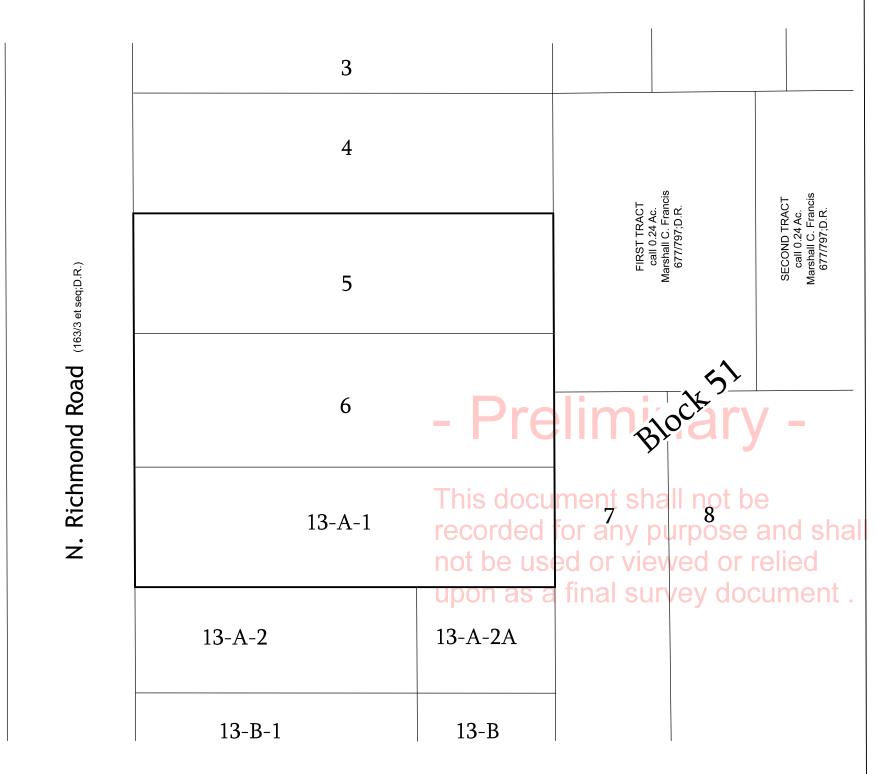

0 0.01 0.03 contributors, CC-BY-SA

Page 8 -

Wharton Central Appraisal District, BIS Consulting - www.bisc

**Property Before Development** Scale: 1" = 40'

> I, Robert W. Kolacny, am authorized under the laws of the State of Texas to practice the Profession of Land Surveying and hereby certify that the above plat is true and correct, was prepared from an actual survey of the property made under my supervision on the ground and that all boundary corners, angle points, points of curvature and other points of reference have been marked with iron monuments.

Preliminary Plat

Replat of Lots 5, 6 & a portion of Lot 13-A, Block 51

City of Wharton, William Kincheloe League, Abstract No. 38, Wharton County, Texas

This document shall not be recorded for any purpose and shall not be used or viewed or relied