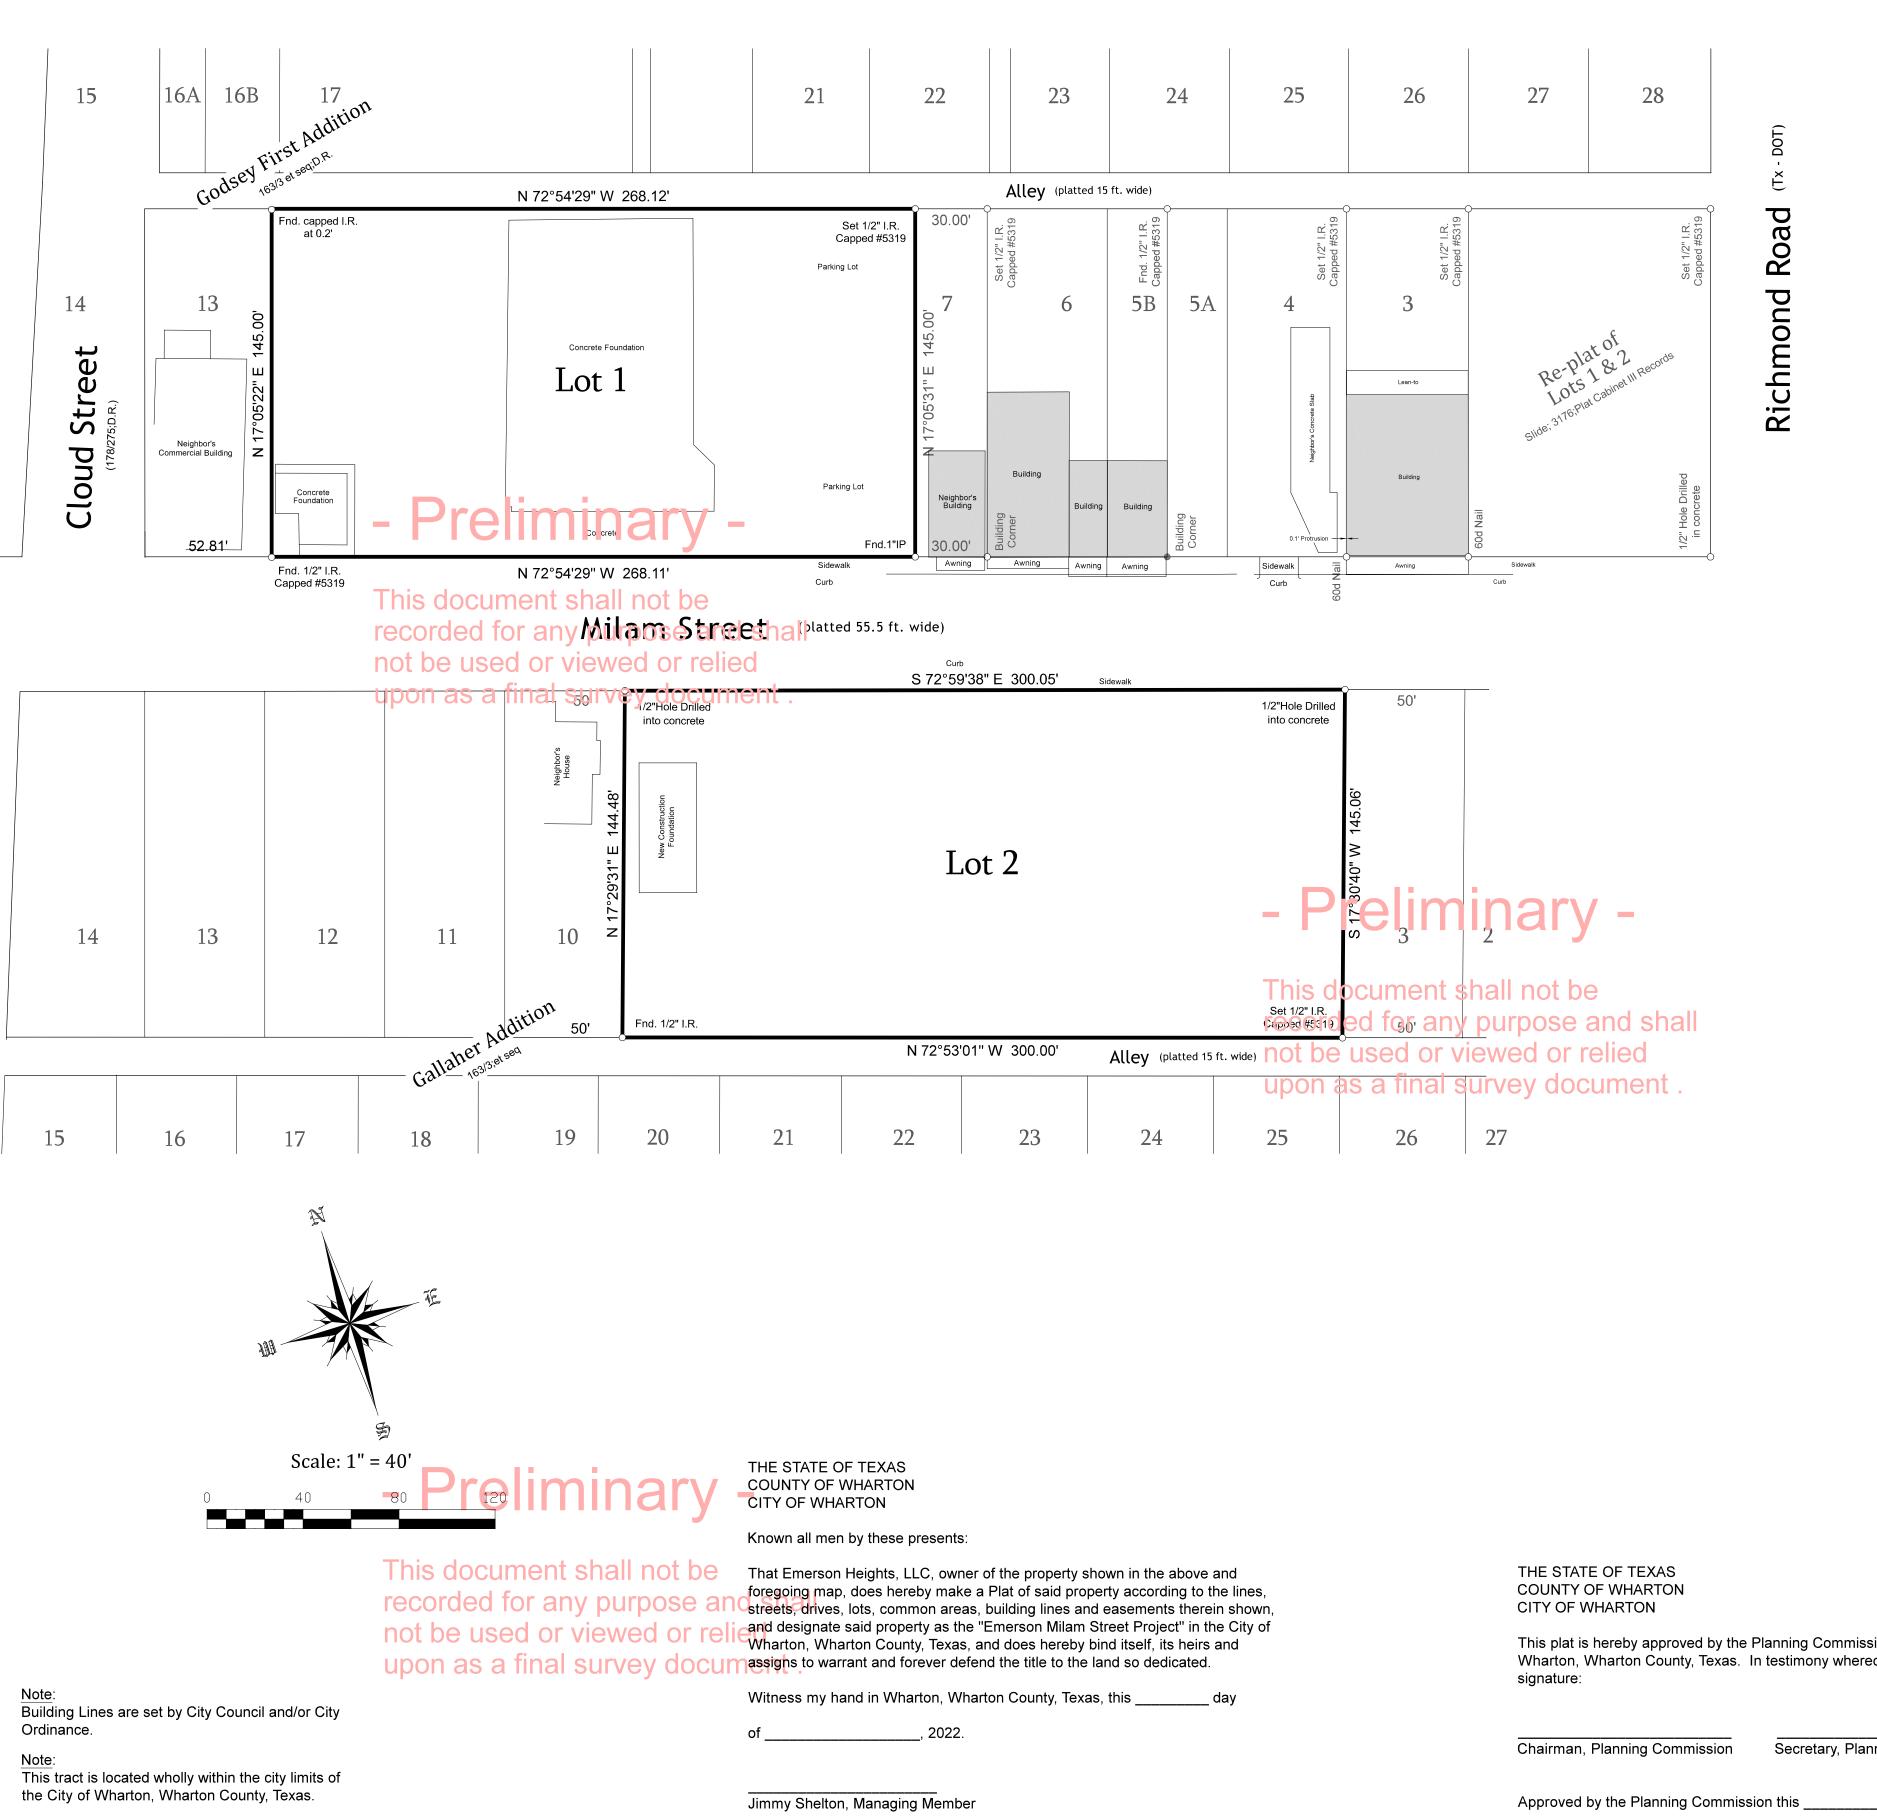

Preliminary Plat

Replat of Lots 5, 6 & a portion of Lot 13-A, Block 51

City of Wharton, William Kincheloe League, Abstract No. 38, Wharton County, Texas

This document shall not be recorded for any purpose and shall not be used or viewed or relied

THE STATE OF TEXAS COUNTY OF WHARTON CITY OF WHARTON

upon as a final survey document

This plat is hereby approved by the Planning Commission of the City of Wharton, Wharton County, Texas. In testimony whereof witness the official signature:

Chairman, Planning Commission Secretary, Planning Commission Approved by the Planning Commission this , 2021.

THE STATE OF TEXAS **COUNTY OF WHARTON** CITY OF WHARTON

This plat is hereby approved by the City Council of the City of Wharton, Wharton County, Texas. In testimony whereof witness the official signature: