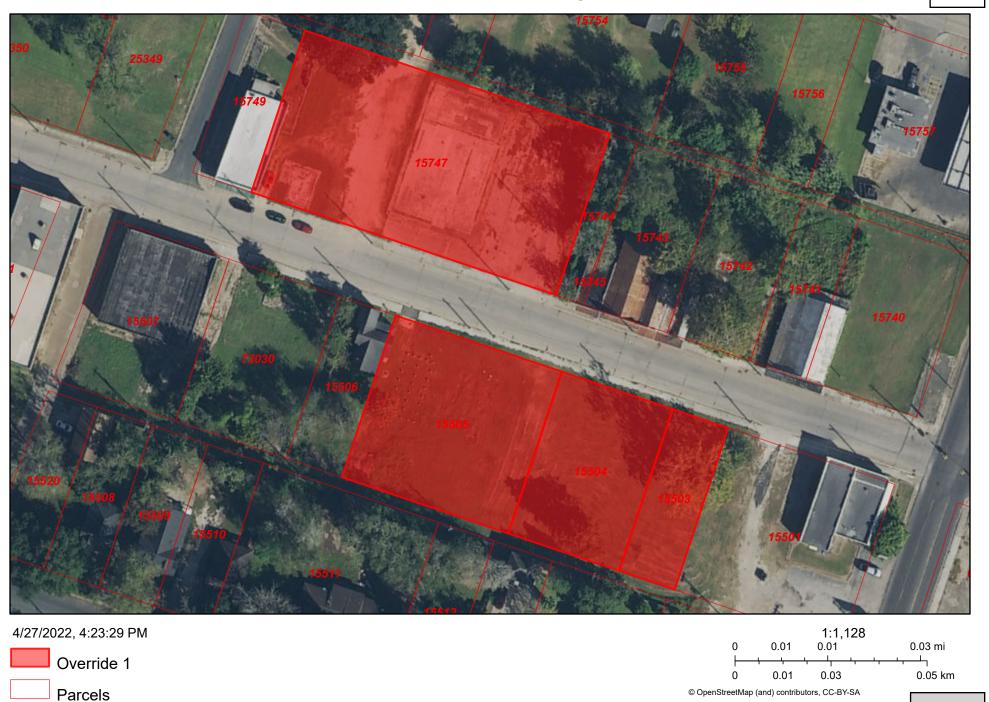

Mayor

F:CodeEnforcement/MasterDocuments

Date

4/27/2022, 2:12:21 PM

Override 1 Parcels Abstracts

O 0.01 0.01 0.03 mi

0 0.01 0.03 mi

0 0.01 0.03 mi

0 0.01 0.03 contributors, CC-BY-SA

Page 8 -

Wharton Central Appraisal District, BIS Consulting - www.bisc

**Property Before Development** Scale: 1" = 40'

> I, Robert W. Kolacny, am authorized under the laws of the State of Texas to practice the Profession of Land Surveying and hereby certify that the above plat is true and correct, was prepared from an actual survey of the property made under my supervision on the ground and that all boundary corners, angle points, points of curvature and other points of reference have been marked with iron monuments.