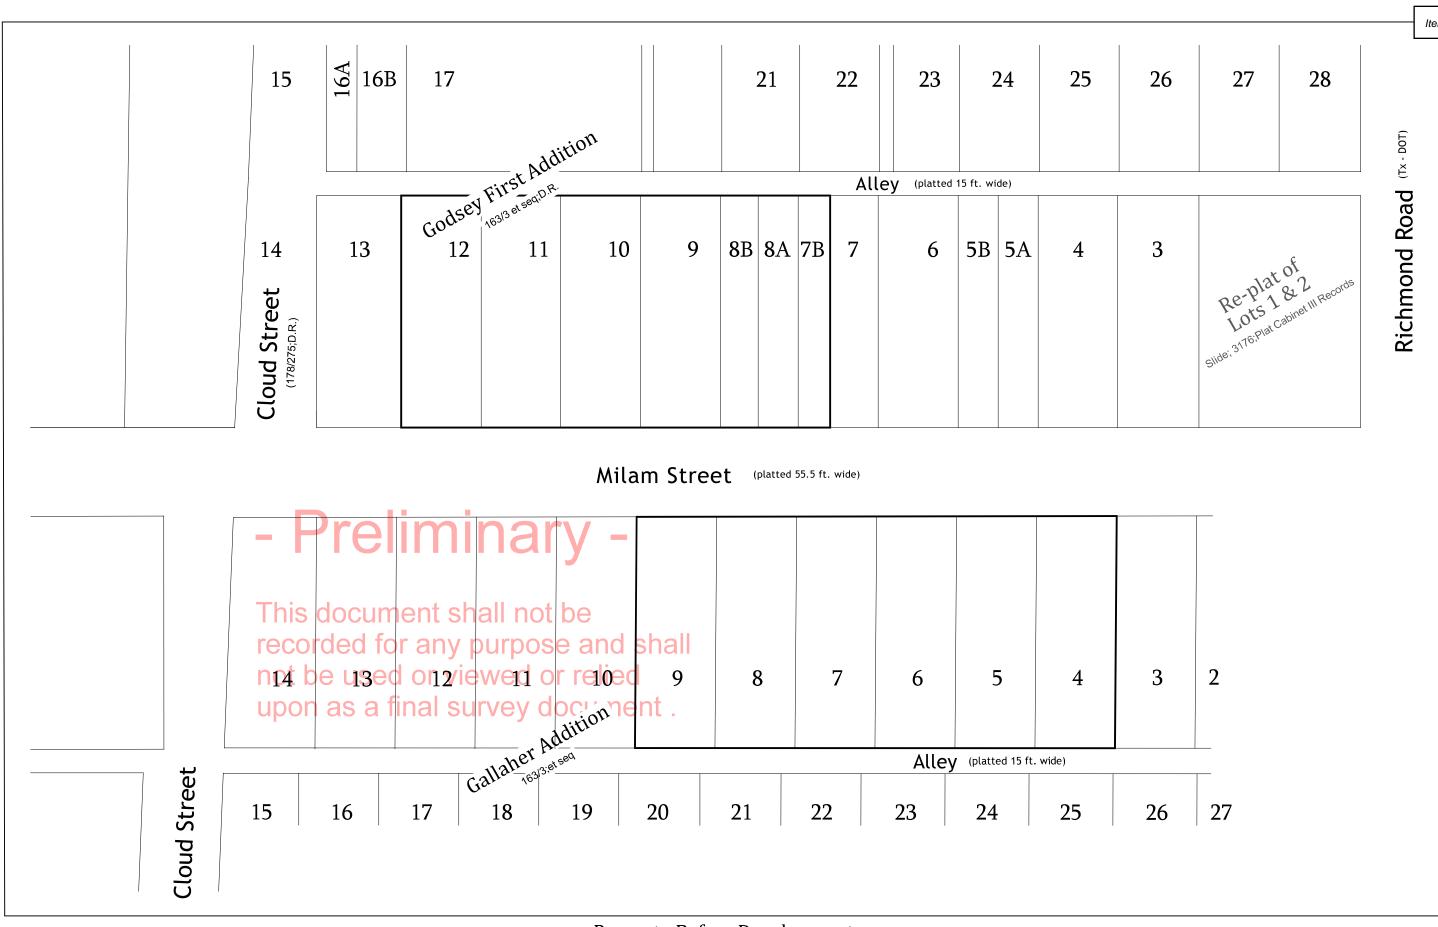

Property Before Development
Scale: 1" = 60'

I, Robert W. Kolacny, am authorized under the laws of the State of Texas to practice the Profession of Land Surveying and hereby certify that the above plat is true and correct, was prepared from an actual survey of the property made under my supervision on the ground and that all boundary corners, angle points, points of curvature and other points of reference have been marked with iron monuments.

## Emerson Milam Street Project

being the Re-plat of Lots 7B, 8A, 8B, 9, 10, 11, 12, Godsey First Addition, and Lots 4, 5, 6, 7, 8, 9, Gallaher Addition, William Kincheloe League, Abstract No. 38, City of Wharton, Wharton County, Texas